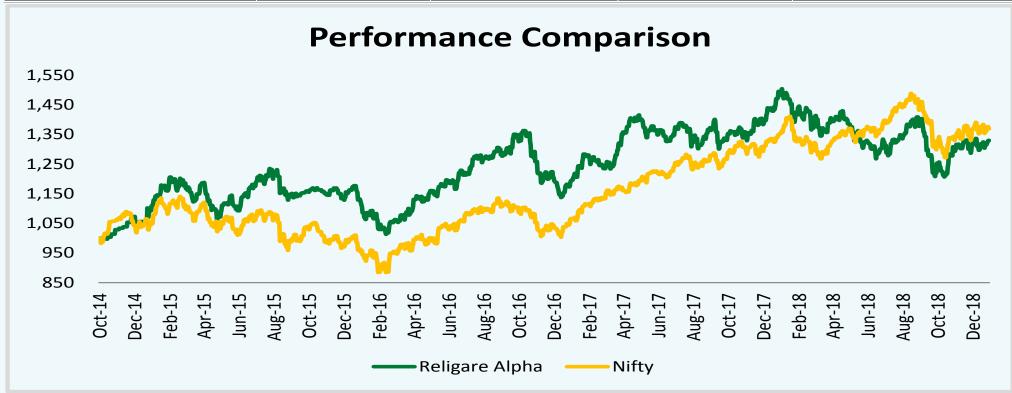

## Historical Performance as on 11<sup>th</sup> January'19

| Performance Matrix | 3-Month | 6-Month | 1-Үеаг | Since Inception |
|--------------------|---------|---------|--------|-----------------|
| Religare Alpha     | 9.1%    | 1.2%    | -10.8% | 33.0%           |
| Nifty              | 5.5%    | -2.0%   | 1.3%   | 36.9%           |
| Outperformance     | 3.6%    | 3.3%    | -12.1% | -3.9%           |